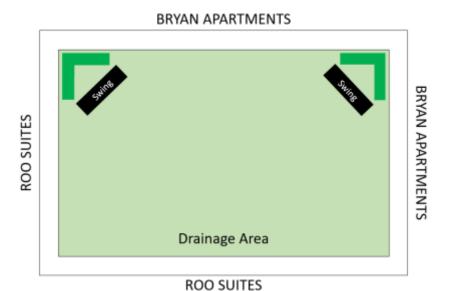

### **BARS Community Promotion**

Sponsor: Ysabel Rose V. Lew, 'Roo Suites Representative

**Noticing** that the area between the 'Roo Suites and the Bryan apartments (Figure 1),

as well as the area between the Bryan Apartments and 'Roo Suites F

Building (Figure 2) are places where students could potentially congregate

and socialize, while also

**Noting with regret** that the area depicted by Figure 1 has no such fixtures and that the picnic

and grill area in Figure 2 is uninviting, and

### Figure 1 Area

1. Two bench swings at a cost of \$1,014.00 per bench for a total of \$2,028.00 for both benches.