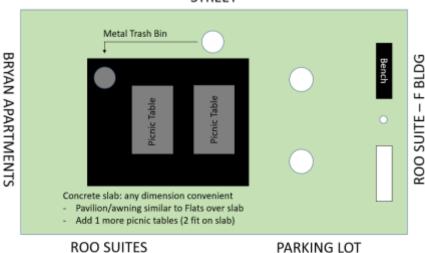

Building (Figure 2) are places where students could potentially congregate

and socialize, while also

**Noting with regret** that the area depicted by Figure 1 has no such fixtures and that the picnic

and grill area in Figure 2 is uninviting, and

### Figure 2 Area

- 1. One bench at a cost of \$394.00.
- 2. One metal trash bin at a cost of \$618.00.
- 3. One picnic table at a cost of \$705.00.

.

<sup>&</sup>lt;sup>1</sup> Austin College Mission Statement

 $20\mathbf{SA}^{17}$ 

900 North Grand Avenue, Suite 6J Sherman, TX 75090-4440 Office located in Wright Campus Center 176 assembly@austincollege.edu (903) 813-2300

- - 5. (put in the pavilion)

4. (put in the concrete slab)

### Figure 2

### STREET

- 1. Bench Addition portable mount (Model 940SM-V6)
  - Quantity: 1
  - Company Name: Belson Outdoors
    - o Website Link: <a href="http://www.belson.com/Classic-Style-Park-Bench-with-Diamond-Pattern-Steel">http://www.belson.com/Classic-Style-Park-Bench-with-Diamond-Pattern-Steel</a>
    - o Color
      - Seat: black
      - Frame: black
    - o Size: 6 feet (72"L x 22"W x 35-3/16"H)
  - Cost: \$394.00

 $20SA^{17}$ 

assembly@austincollege.edu (903) 813-2300

900 North Grand Avenue, Suite 6J Sherman, TX 75090-4440 Office located in Wright Campus Center 176

- 2. Metal Trash Bin Addition flat top lid; 1-2 units (Model CBTR-FT-BK)
  - Quantity: 1
  - Company Name: Belson Outdoors
    - o Website Link: <a href="http://www.belson.com/Commercial-Steel-Flare-Top-Trash-Receptacle">http://www.belson.com/Commercial-Steel-Flare-Top-Trash-Receptacle</a>
    - o Color: Black (River Finish)
    - O Dimensions: 28"Dia. x 38-1/4"H
  - Cost: \$618.00
- 3. **Picnic Table Addition** (Model 238-V6)
  - Quantity: 1
  - Company Name: Belson Outdoors
    - o Website Link: <a href="http://www.belson.com/Classic-Style-Rectangular-Steel-Picnic-Table-Diamond-Pattern">http://www.belson.com/Classic-Style-Rectangular-Steel-Picnic-Table-Diamond-Pattern</a>
    - Color
      - Top/Seats: black
      - Frame: black
    - o Size 6 feet (72"L x 70"W x 30"H)
  - Cost: \$705.00
- 4. Concrete Slab Addition (large enough to fit 2 picnic tables)
  - Dimensions:
  - Company Name: Aday Construction
    - o Contact Information (Jeff): 903-814-8233
  - Cost: \$5500.00