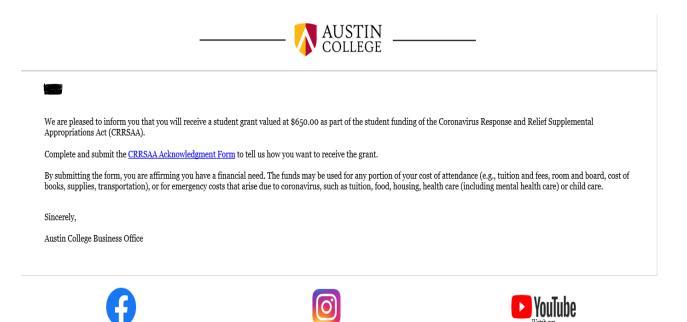

Instructions/Directions Given to Students Concerning Emergency Financial Aid Grants

Students received the following email:

## June 30, 2021 REVISED AFTER INITIAL POSTING. CHANGE DATE: OCTOBER 6, 2021

Students completed the following form online which was linked in the above email: