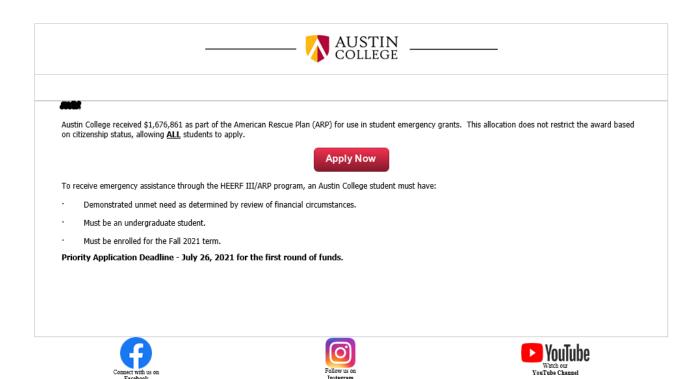

### Instructions/Directions Given to Students Concerning Emergency Financial Aid Grants

All eligible students received the following email on July 8, 2021 notifying them of the application for emergency grants from ARP funds:

The email linked students to the following online application:

About Admission & Aid Academics Campus Life Athletics Giving

## **HEERF 3 Application**

Austin College received \$1,676,861 as part of the American Rescue Plan (ARP) for use in student emergency grants.

To receive emergency assistance through the HEERF III/ARP program, an Austin College student must have:

- Demonstrated unmet need as determined by review of financial circumstances.
- · Must be an undergraduate student.
- · Must be enrolled for the Fall 2021 term.

**Priority Application Deadline - July 26, 2021 for the first round of funds.** 